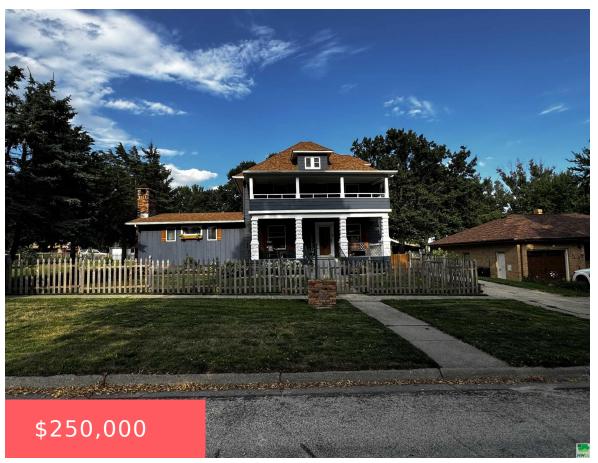

https://cardinalcityrealty.com

LOT 8 & S1/2 LOT 9 BLK 2 DICK'S ADD 3866

- 6 beds
- 3 baths
- 2 Story
- Residential
- Pending
- 2552 sq ft

## **Basics**

Category: Residential

**Status:** Pending

Bathrooms: 3 baths

**Area: 2552** sq ft

Year built: 1917

Type: 2 Story

Bedrooms: 6 beds

Floor level: 2552

Lot size: 50400 sq ft

## **Building Details**

Basement: Block, Full, Unfinished Exterior material: Aluminum, Stone, Wood Lap

**Roof:** Shingle Parking: Detached

## **Amenities & Features**

**Amenities:** Brick Accent, Computer Area, Fireplace, Garage Door Opener, Main Floor Laundry, Master Bath, Oversized Garage, Porch, Storage Shed, Workshop