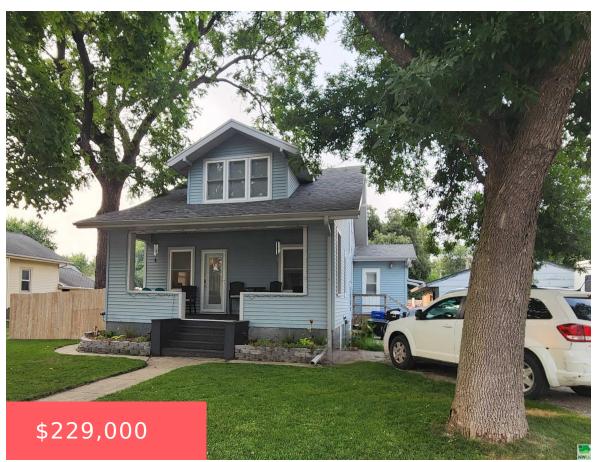

https://cardinalcityrealty.com

AUD SUBD S 1/2 SW 1/4 OR BRADY'S ADDITION E 82' OF LOT 1, E 82' OF S 15' OF LOT 2 & W 60' OF N 5' OF S 15' OF LOT 2 BLK 1

- 3 beds
- 2 baths
- 1 1/2 Story
- Residentia
- Pending
- 1468 sq ft

## **Basics**

Category: Residential Type: 1 1/2 Story

Status: Pending Bedrooms: 3 beds

**Bathrooms: 2** baths Floor level: 1468

**Area: 1468** sq ft **Year built:** 1920

## **Building Details**

Basement: Block Exterior material: Vinyl

**Roof:** Shingle **Parking:** Detached