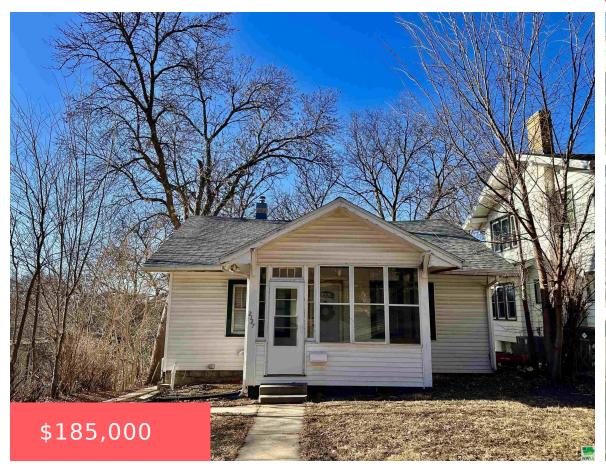

### 2127 KENNEDY DR

https://cardinalcityrealty.com

HEDGES 2ND LOT 9 BLK 3

- 2 beds
- 1.75 bath
- Ranch
- Residential
- Active
- 1640 sq ft

#### **Basics**

Category: Residential Type: Ranch

Status: Active Bedrooms: 2 beds

Bathrooms: 1.75 bath Floor level: 840

**Area: 1640** sq ft **Year built:** 1900