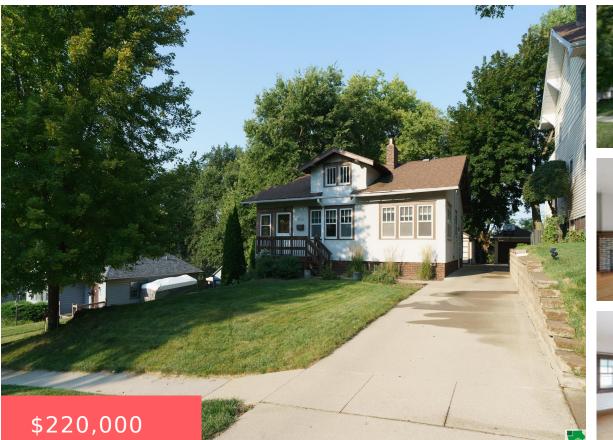

2131 HEIGHTS AVE

https://cardinalcityrealty.com

#### Sioux City, IA, 51104

### HEDGES 2ND LOT 8 BLK 2

• 4 beds

NWI

- 2 baths
- Bungalow
- Residentia
- Pending
- 1677 sq ft

### Basics

Category: Residential Status: Pending Bathrooms: 2 baths Area: 1677 sq ft Year built: 1922 Type: Bungalow Bedrooms: 4 beds Floor level: 1250 Lot size: 6750 sq ft