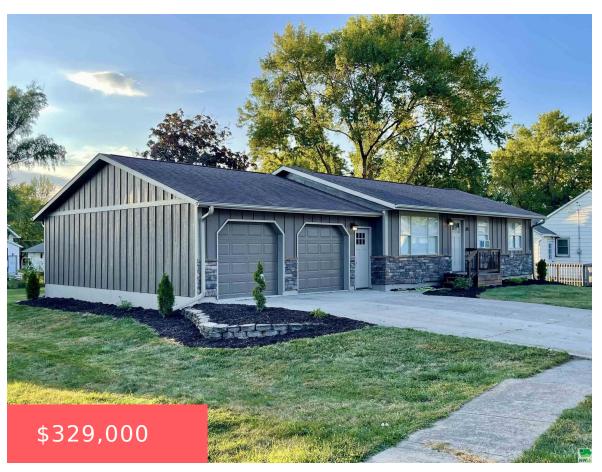

https://cardinalcityrealty.com

PARK HILL ADDITION S 15' OF LOT 42, ALL OF 43 & 44, N 10' OF LOT 45 BLK 100

- 4 beds
- 2 baths
- Ranch
- Residential
- Active
- 1934 sq ft

## **Basics**

Category: Residential Type: Ranch

Status: Active Bedrooms: 4 beds

Bathrooms: 2 baths Floor level: 1092

**Area: 1934** sq ft **Lot size: 10,500** sq ft

\_\_\_ Agent

Year built: 1982

**Agent First Name:** Austin **Agent Last Name:** Fuller

Agent Email: afuller@c21prolink.com Agent Phone Number: 605-321-0267

**Building Details** 

**Basement:** Finished **Exterior material:** LP, Stone, Wood Lap

**Roof:** Shingle **Parking:** Attached, Tandem

## **Amenities & Features**

**Amenities:** Brick Accent, Built-ins, Eat-in Kitchen, Fireplace, Garage Door Opener, Hardwood Floors, Luxury Vinyl / LVT, Master Bath, Master WI Closet, New Bath, New Kitchen, Oversized Garage, Patio