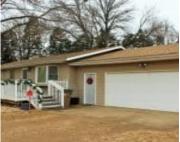

#### **215 W DAKOTA ST**

https://cardinalcityrealty.com

OUTLOT 26 LESS W 126' LESS H-1 OUTLOTS JEFF CITY

- 3 beds
- 2 baths
- Ranch
- Residential
- Active
- 2181 sq ft

#### **Basics**

Category: Residential Type: Ranch

Status: Active Bedrooms: 3 beds

**Bathrooms: 2** baths Floor level: 1280

**Area: 2181** sq ft **Year built:** 1975

# **Building Details**

Basement: Finished, Full Exterior material: Vinyl

Roof: Shingle Parking: Attached

## **Amenities & Features**

**Amenities:** 3 Season Porch, Computer Area, Deck, Eat-in Kitchen, Garage Door Opener, Oversized Garage, Porch, Workshop