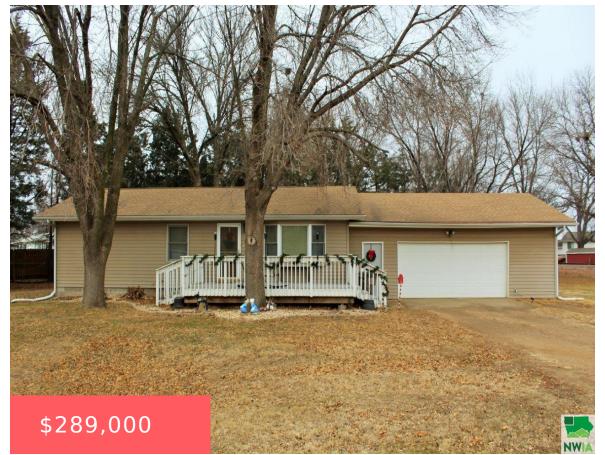

#### **215 W DAKOTA ST**

https://cardinalcityrealty.com

OUTLOT 26 LESS W 126' LESS H-1 OUTLOTS JEFF CITY

- 3 beds
- 2 baths
- Ranch
- Residential
- Active
- 2181 sq ft

#### **Basics**

Category: Residential Type: Ranch

Status: Active Bedrooms: 3 beds

**Bathrooms: 2** baths Floor level: 1280

**Area: 2181** sq ft **Year built:** 1975

# **Building Details**

Basement: Finished, Full Exterior material: Vinyl

Roof: Shingle Parking: Attached

## **Amenities & Features**

**Amenities:** 3 Season Porch, Computer Area, Deck, Eat-in Kitchen, Garage Door Opener, Oversized Garage, Porch, Workshop