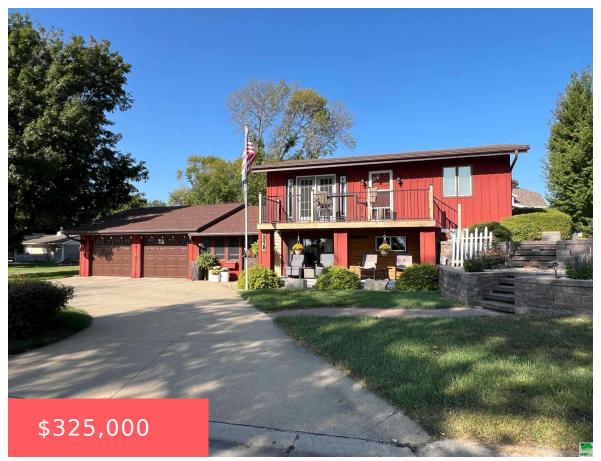

#### **218 FRANKFORT AVE NE**

https://cardinalcityrealty.com

L1 E80' EXC S8' OF W5' BLK 17 EAST ADD

- 2 beds
- 2 baths
- 2 Story
- Residential
- Active
- 2224 sq ft

### **Basics**

Category: Residential Type: 2 Story

Status: Active Bedrooms: 2 beds

Bathrooms: 2 baths Floor level: 2224

**Area: 2224** sq ft **Year built:** 1959

# **Building Details**

Basement: None Exterior material: Wood Lap

**Roof:** Shingle **Parking:** Attached, Other-See Comments

### **Amenities & Features**

**Amenities:** 3 Season Porch, Built-ins, Deck, Eat-in Kitchen, Fireplace, Garage Door Opener, Kitchen Island, Luxury Vinyl / LVT, Main Floor Laundry, Other-See Comments, Outdoor Fire Area, Oversized Garage, Patio, Smoke Detector, Workshop