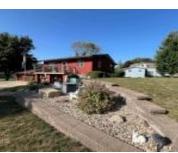

#### **218 FRANKFORT AVE NE**

https://cardinalcityrealty.com

L1 E80' EXC S8' OF W5' BLK 17 EAST ADD

- 2 beds
- 2 baths
- 2 Story
- Residential
- Active
- 2224 sq ft

# **Building Details**

Basement: None Exterior material: Wood Lap

**Roof:** Shingle **Parking:** Attached, Other-See Comments