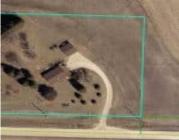

https://cardinalcityrealty.com

Use legal on Warranty Deed recorded in File 1987 Card 1522, at the Plymouth County, IA. Recorder's Office. Legal on Warranty Deed states 2.95 gross acres, assessor shows 2.51 net taxable acres or 109,336 square feet.

## **Basics**

Category: Residential Type: Raised Ranch

Status: Active Bedrooms: 2 beds

**Bathrooms: 2** baths Floor level: 1232

**Area: 1714** sq ft **Lot size: 109336** sq ft

Year built: 1980