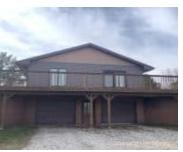

- 2 beds
- 2 baths
- Raised Ranch
- Residential
- Active
- 1714 sq ft

## **Basics**

Category: Residential Type: Raised Ranch

Status: Active Bedrooms: 2 beds

**Bathrooms: 2** baths Floor level: 1232

**Area: 1714** sq ft **Lot size: 109336** sq ft

Year built: 1980

## **Building Details**

Basement: Block, Finished Exterior material: Vinyl

**Roof:** Shingle **Parking:** Attached, Detached