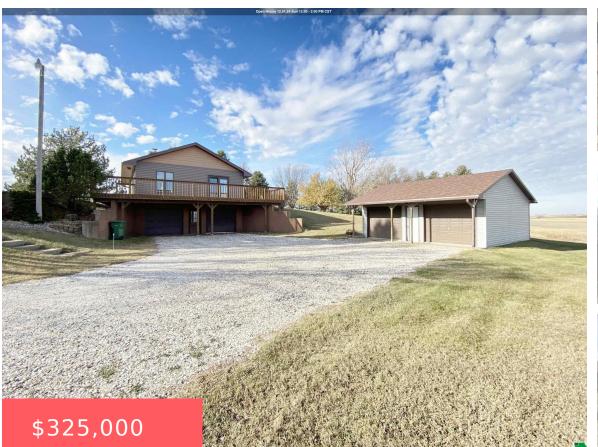

- 2 beds
- 2 baths
- Raised Ranch
- Residential
- Active
- 1714 sq ft

## **Basics**

Category: Residential Type: Raised Ranch

Status: Active Bedrooms: 2 beds

**Bathrooms: 2** baths Floor level: 1232

**Area: 1714** sq ft **Lot size: 109336** sq ft

Year built: 1980

## **Building Details**

Basement: Block, Finished Exterior material: Vinyl

**Roof:** Shingle **Parking:** Attached, Detached

## **Amenities & Features**

Amenities: Deck, Eat-in Kitchen, Fireplace, Garage Door Opener, Patio