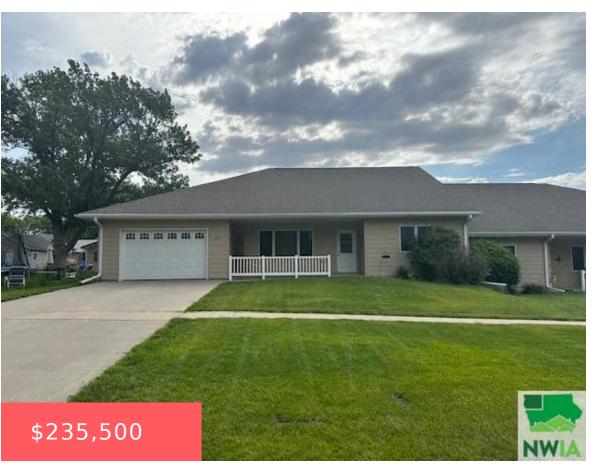

https://cardinalcityrealty.com

LOT 35 BLK 3 KINGSLEY

- 2 beds
- 1.75 bath
- Ranch
- Residential
- Active
- 1666 sq ft

## **Basics**

Category: Residential Type: Ranch

Status: Active Bedrooms: 2 beds

**Bathrooms: 1.75** bath Floor level: 1666

**Area: 1666** sq ft **Lot size: 9000** sq ft

Year built: 2008