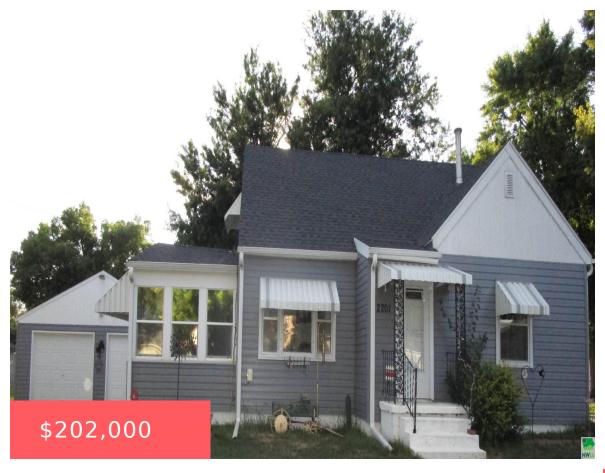

# 2201 S HELEN ST

https://cardinalcityrealty.com

FLOYD PARK LOT 11-12- BLK 19

**Alicia Larson** 

- 3 hode
- 2 baths
- 1 1/2 Story
- Residential
- Pending
- 1408 sq ft

#### **Basics**

Category: Residential Type: 1 1/2 Story

Status: Pending Bedrooms: 3 beds

Bathrooms: 2 baths Floor level: 1100

**Area: 1408** sq ft **Lot size: 80x130** sq ft

### **Building Details**

Basement: Partially finished Exterior material: Hardboard

Roof: Shingle Parking: Detached

#### **Amenities & Features**

**Amenities:** 3 Season Porch, Built-ins, Deck, Garage Door Opener, Loft, Porch, Smoke Detector, Storage Shed