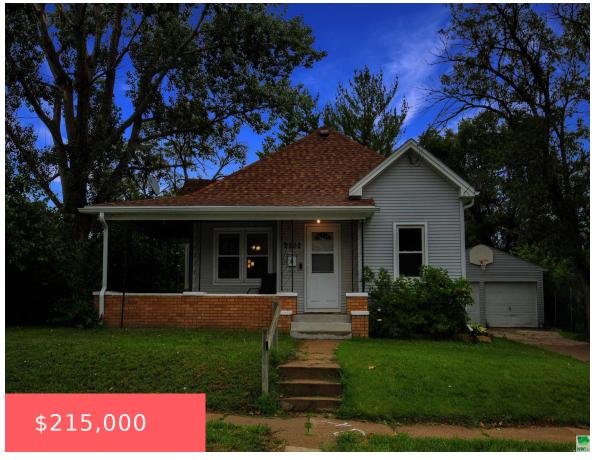

# 2202 S ROYCE ST

https://cardinalcityrealty.com

PALMERS MORNINGSIDE LOT 18 & N 1/2 LOT 19 BLK 7

- 3 beds
- 2 baths
- Ranch
- Residential
- Pending
- 1570 sq ft

#### **Basics**

Category: Residential

**Status:** Pending

Bathrooms: 2 baths

**Area: 1570** sq ft

Year built: 1920

Type: Ranch

**Bedrooms: 3** beds

## **Building Details**

Basement: Full, Partially finished Exterior material: Vinyl

Roof: Shingle Parking: Detached

#### **Amenities & Features**

Amenities: Deck, Eat-in Kitchen, Garage Door Opener, Hardwood Floors, Porch, Storage Shed