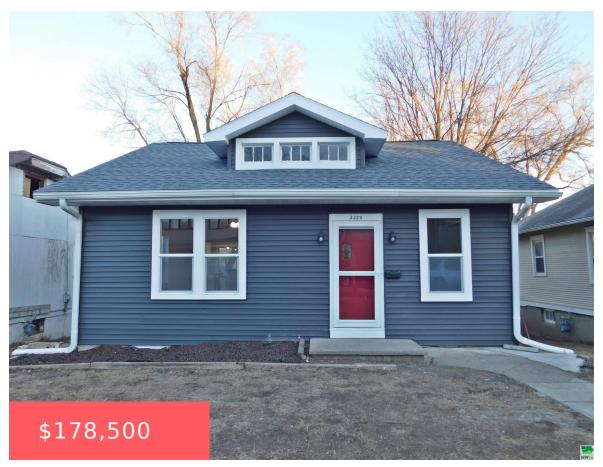

### **2220 JONES ST** https://cardinalcityrealty.com

LAWN RIDGE DRURY REPLAT BLK 10 LOT 3

- 2 beds
- Bungalow

#### **Basics**

Category: Residential Type: Bungalow

Status: Active Bedrooms: 2 beds

**Bathrooms: 1** bath Floor level: 952

**Area: 1296** sq ft **Year built:** 1924

# **Building Details**

Basement: Partially finished Exterior material: Vinyl

Roof: Shingle Parking: None