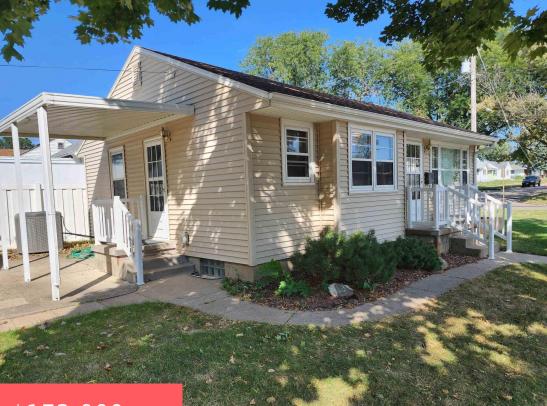

#### Sioux City, IA, 51106

- 2 beds
- 1 bath
- Ranch
- Residentia
- Pending
- 928 sq ft

\$172,000

#### Basics

Category: Residential Status: Pending Bathrooms: 1 bath Area: 928 sq ft Type: Ranch Bedrooms: 2 beds Floor level: 784 Year built: 1955

### **Building Details**

**Basement:** Block, Partially finished **Roof:** Shingle Exterior material: Vinyl Parking: Detached