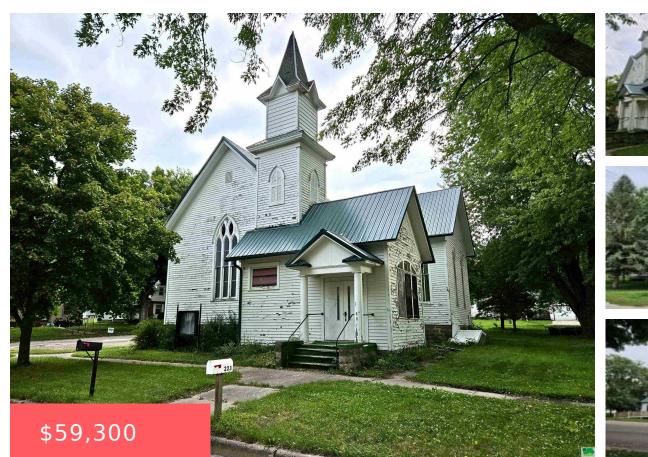

### 223 N MAIN ST

https://cardinalcityrealty.com

#### See abstract

- 1 bed
- 2 baths
- Raised Ranch
- Residentia
- Pending
- 2960 sq ft

## Basics

Category: Residential Status: Pending Bathrooms: 2 baths Area: 2960 sq ft Year built: 1900 Type: Raised Ranch Bedrooms: 1 bed Floor level: 2960 Lot size: 11250 sq ft

# **Building Details**

Basement: Block, Full Roof: Metal, Shingle Exterior material: Wood Lap
Parking: None