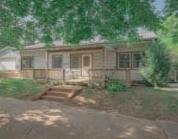

### **2239 WILLIAMS AVE**

https://cardinalcityrealty.com

FLOYD PARK LOT 10, LOT 11 (EX P T TO STATE) & LOT 12 (EX PT TP STATE) BLK 10

- 2 beds
- 1 bath
- Ranch
- Residential
- Active
- 1064 sq ft

#### **Basics**

Category: Residential Type: Ranch

Status: Active Bedrooms: 2 beds

**Bathrooms: 1** bath Floor level: 1064

**Area: 1064** sq ft **Year built:** 1930

## **Amenities & Features**

Amenities: Built-ins, Computer Area, Deck, Eat-in Kitchen, Garage Door Opener, Hardwood

Floors, Main Floor Laundry, Oversized Garage, Porch, Smoke Detector, Workshop