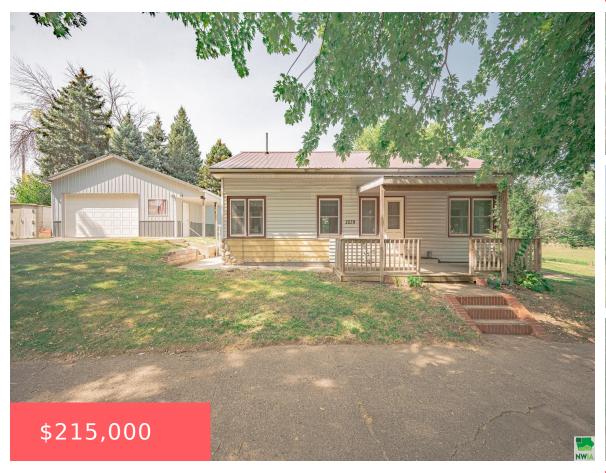

### **2239 WILLIAMS AVE**

https://cardinalcityrealty.com

FLOYD PARK LOT 10, LOT 11 (EX P T TO STATE) & LOT 12 (EX PT TP STATE) BLK 10

- 2 beds
- 1 bath
- Ranch
- Residential
- Active
- 1064 sq ft

#### **Basics**

Category: Residential Type: Ranch

Status: Active Bedrooms: 2 beds

**Bathrooms: 1** bath Floor level: 1064

**Area: 1064** sq ft **Year built:** 1930

# **Building Details**

Basement: None Exterior material: Vinyl

Roof: Metal Parking: Detached

## **Amenities & Features**

Amenities: Built-ins, Computer Area, Deck, Eat-in Kitchen, Garage Door Opener, Hardwood

Floors, Main Floor Laundry, Oversized Garage, Porch, Smoke Detector, Workshop