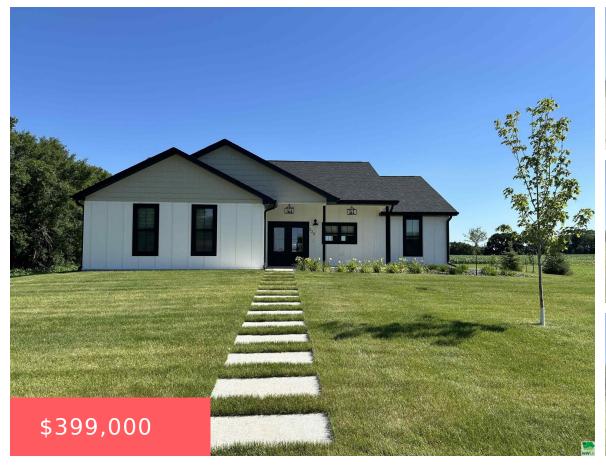

# **228 PURDUE ST**

https://cardinalcityrealty.com

LOT 8 BLK 5 SEILERS 2ND SW 1/4 12-92-52 VERMILLION TWP, COUNTY OF CLAY, SOUTH DAKOTA

- 3 beds
- 2 baths

- Active
- 1298 sq ft

Google

#### **Basics**

Category: Residential Type: Ranch

Status: Active Bedrooms: 3 beds

Bathrooms: 2 baths Floor level: 1298

**Area: 1298** sq ft **Lot size: 43560** sq ft

Year built: 2022