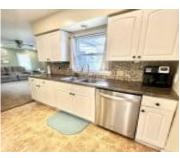

### 23 N PINE ST

https://cardinalcityrealty.com









N 1/2 of lot 11 & all of the lot 12 block 3 Bigelows university

- 3 heds
- 2 baths
- Ranch
- Residential
- Pending
- 1545 sq ft





### **Basics**

Category: Residential Type: Ranch

**Status:** Pending **Bedrooms: 3** beds

**Bathrooms: 2** baths Floor level: 1104

**Area: 1545** sq ft **Year built:** 1985

## **Agent**

Agent First Name: Jana Agent Last Name: Mart

Agent Email: jana@dakotarealty.com Agent Phone Number: 605-624-4474

# **Building Details**

Basement: Finished Exterior material: Hardboard

**Roof:** Shingle **Parking:** Attached

### **Amenities & Features**

Amenities: Built-ins, Deck, Storage Shed