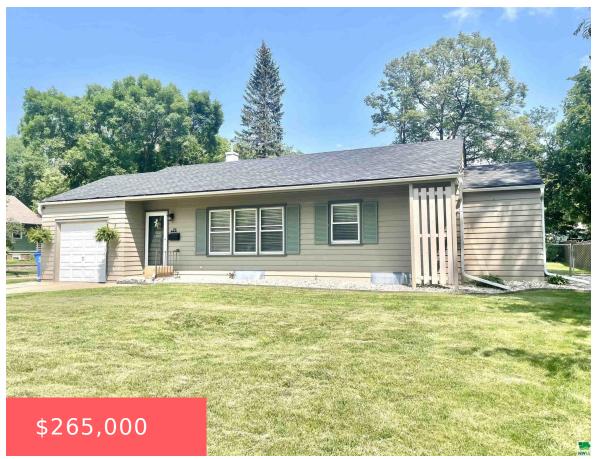

### 23 N PINE ST

https://cardinalcityrealty.com

N 1/2 of lot 11 & all of the lot 12 block 3 Bigelows university

- 3 heds
- 2 baths
- Ranch
- Residential
- Pending
- 1545 sq ft

### **Basics**

Category: Residential Type: Ranch

**Status:** Pending **Bedrooms: 3** beds

**Bathrooms: 2** baths Floor level: 1104

**Area: 1545** sq ft **Year built:** 1985

# **Building Details**

Basement: Finished Exterior material: Hardboard

**Roof:** Shingle **Parking:** Attached