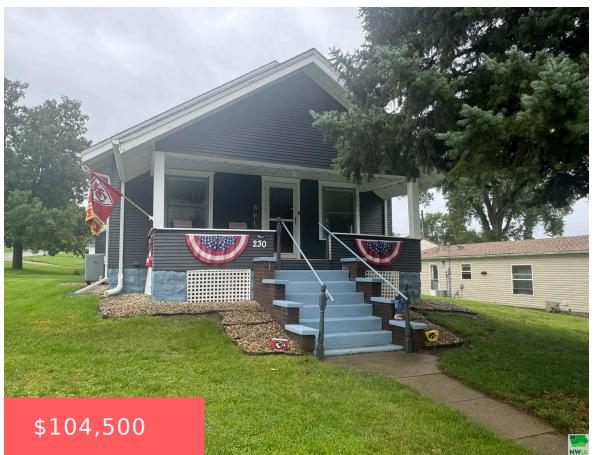

https://cardinalcityrealty.com

Lot 20 Blk 3

- 2 heds
- 1 bath
- Bungalow
- Residential
- Pending
- 1322 sq ft

## **Basics**

Category: Residential Type: Bungalow

Status: Pending Bedrooms: 2 beds

Bathrooms: 1 bath Floor level: 1012

**Area: 1322** sq ft **Lot size: 9000** sq ft **Year built:** 1922