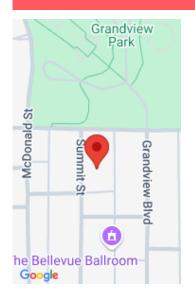

2310 SUMMIT ST

https://cardinalcityrealty.com

### Sioux City, IA, 51104



#### CALLS SUMMIT 2ND LOT 5 BLK 5

- 3 beds
- 1.75 bath
- 2 Story
- Residential
- Active
- 2486 sq ft





### Basics

Category: Residential Status: Active Bathrooms: 1.75 bath Area: 2486 sq ft Year built: 1922

Type: 2 Story Bedrooms: 3 beds Floor level: 1808 Lot size: 7114 sq ft

# Agent

Agent First Name: SherylAgent Last Name: FordAgent Email: sherylford@myunitedagent.comAgent Phone Number: 712-226-6000

## **Building Details**

Basement: Full Roof: Shingle Exterior material: Wood Lap
Parking: Detached

## **Amenities & Features**

**Amenities:** Built-ins, Computer Area, Crown Molding, Exterior Lighting, Fireplace, Foyer, French Doors, Garage Door Opener, Granite/Quartz, Hardwood Floors, Luxury Vinyl / LVT, New Kitchen, Patio, Porch