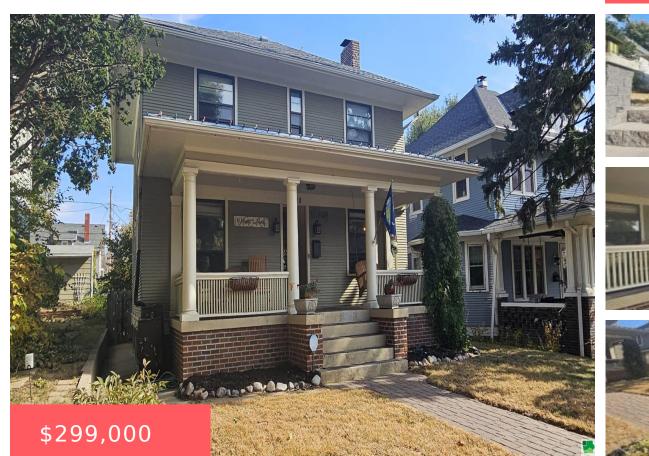

2310 SUMMIT ST

https://cardinalcityrealty.com

#### CALLS SUMMIT 2ND LOT 5 BLK 5

- 3 beds
- 1.75 bath
- 2 Story
- Residential
- Active
- 2486 sq ft

### Basics

Category: Residential Status: Active Bathrooms: 1.75 bath Area: 2486 sq ft Year built: 1922

Type: 2 Story Bedrooms: 3 beds Floor level: 1808 Lot size: 7114 sq ft

## **Building Details**

Basement: Full Roof: Shingle Exterior material: Wood Lap
Parking: Detached

## **Amenities & Features**

**Amenities:** Built-ins, Computer Area, Crown Molding, Exterior Lighting, Fireplace, Foyer, French Doors, Garage Door Opener, Granite/Quartz, Hardwood Floors, Luxury Vinyl / LVT, New Kitchen, Patio, Porch