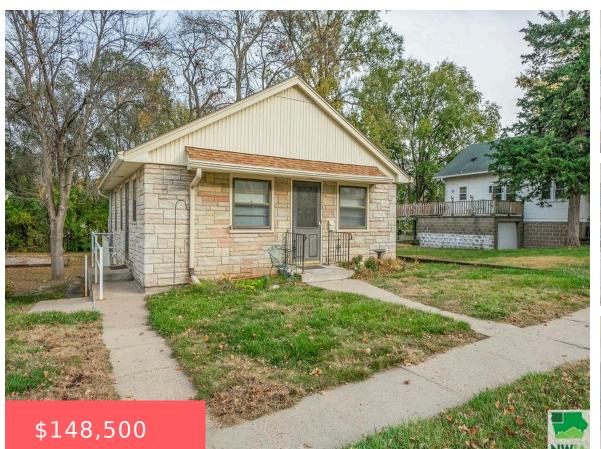

2312 S CYPRESS ST

https://cardinalcityrealty.com

# Sioux City, IA, 51106

#### HEDGES MORNINGSIDE LOT 23 BLK 38

- 2 beds 2 baths
- Residentia
- Active
- 1212 sq ft

### Basics

Category: Residential Status: Active Bathrooms: 2 baths Area: 1212 sq ft Year built: 1953 Type: Ranch Bedrooms: 2 beds Floor level: 832 Lot size: 6000 sq ft