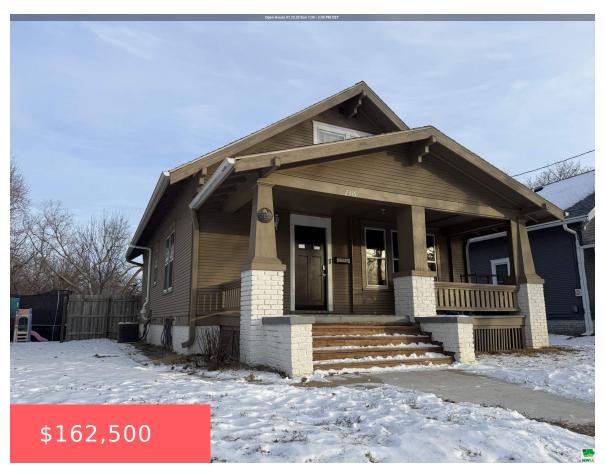

### **2316 S NEWTON ST**

https://cardinalcityrealty.com

ST AUBIN PLACE 2ND M 1/3 LOTS 17 & 18 BLK 4

- 3 heds
- 1 bath
- Bungalow
- Residential
- Active
- 1404 sq ft

#### **Basics**

Category: Residential Type: Bungalow

Status: Active Bedrooms: 3 beds

Bathrooms: 1 bath Floor level: 1214

**Area: 1404** sq ft **Lot size: 4277** sq ft

## **Building Details**

Basement: Partially finished Exterior material: Wood Lap

Roof: Shingle Parking: Detached