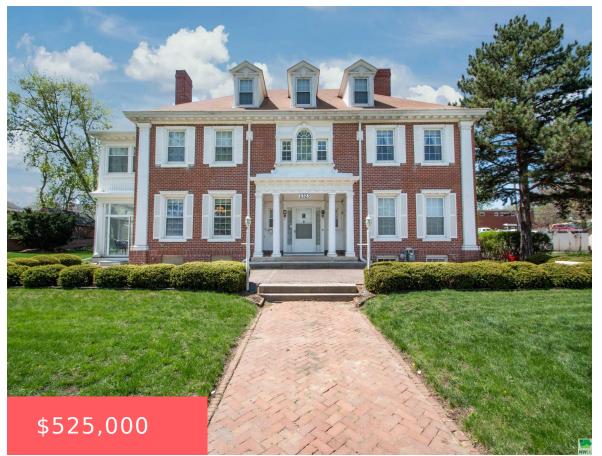

### 2323 NEBRASKA ST

https://cardinalcityrealty.com

HIGMANS PIERCE ST LOTS 4-6 INCL BLK 1

- 8 beds
- 5 baths
- 2 Story
- Residential
- Active
- 6069 sq ft

#### **Basics**

**Category:** Residential **Type:** 2 Story

Status: Active Bedrooms: 8 beds

Bathrooms: 5 baths Floor level: 5889

**Area: 6069** sq ft **Lot size: 22,500** sq ft

# **Agent**

Year built: 1904

**Agent First Name:** Barb **Agent Last Name:** Maxon

Agent Email: bmaxon@c21prolink.com Agent Phone Number: 712-253-3647

## **Building Details**

Basement: Full, Partially finished Exterior material: Brick

Roof: Shingle Parking: Detached