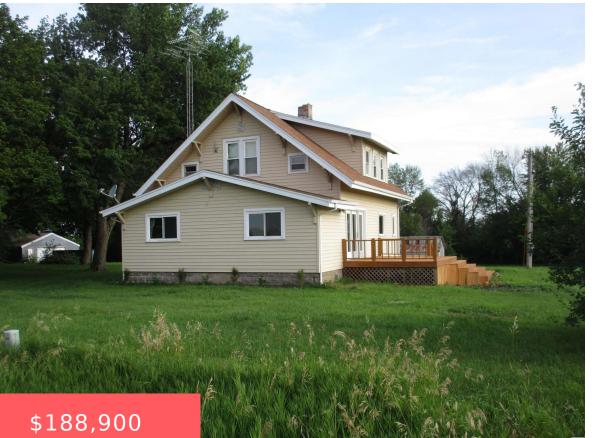

2327 440TH ST https://cardinalcityrealty.com Marathon, IA, 50565

#### 11-93-35 LAUR. MARA. POLAND PARC 372' X 358' IN S 1/2 SW 1/4

- 4 beds
- 2 baths
- 1 1/2 Stor
- Residentia
- Pending
- 2475 sq ft

### Basics

Category: Residential Status: Pending Bathrooms: 2 baths Area: 2475 sq ft Year built: 1935 Type: 1 1/2 Story Bedrooms: 4 beds Floor level: 1803 Lot size: 121,097 sq ft