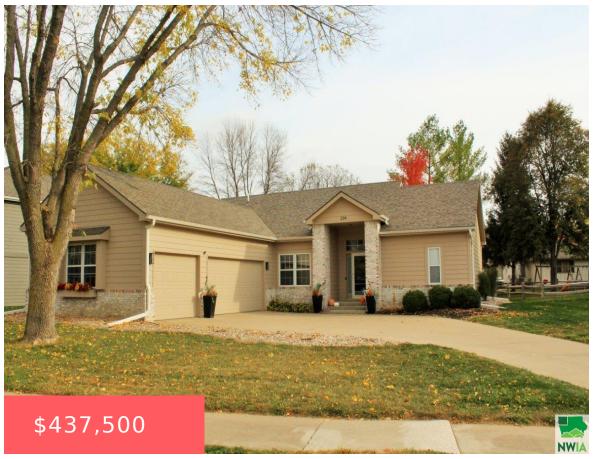

# 234 LEVEE TRL

https://cardinalcityrealty.com

LOT 15 OF MEADOWS 1ST ADD IN DAKOTA DUNES (.21A)

- 4 beds
- 2 baths
- Ranch
- Residential
- Active
- 2512 sq ft

#### **Basics**

Category: Residential Type: Ranch

Status: Active Bedrooms: 4 beds

**Bathrooms: 2** baths Floor level: 1631

**Area: 2512** sq ft **Year built: 1993** 

## **Building Details**

Basement: Full, Partially finished Exterior material: Combination

**Roof:** Shingle **Parking:** Attached, Triple