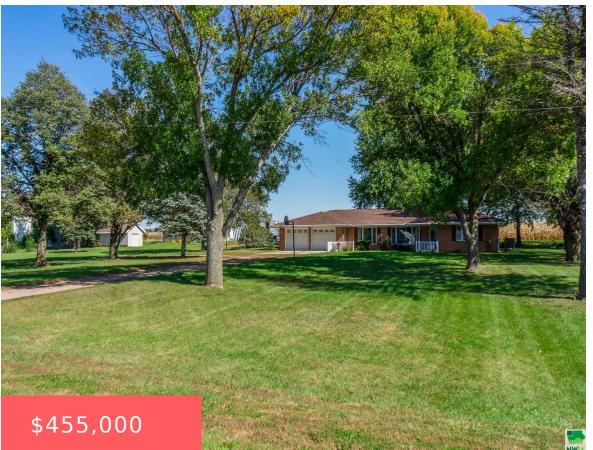

https://cardinalcityrealty.com

PT SW 1/4 NW 1/4

- 4 beds
- 3 baths
- Ranch
- Residential
- Pending
- 2948 sq ft

## **Basics**

Category: Residential Type: Ranch

Status: Pending Bedrooms: 4 beds

**Bathrooms: 3** baths Floor level: 1748

**Area: 2948** sq ft **Lot size: 182516** sq ft **Year built:** 1974