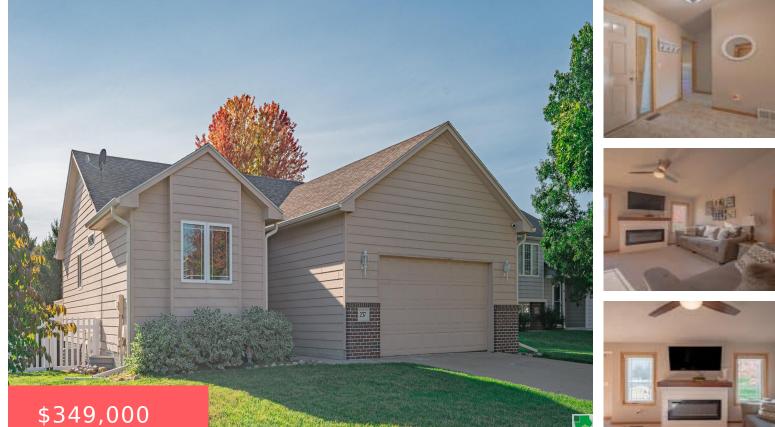

**237 BOBWHITE CIR** 

#### LOT 5 PRAIRIE 7TH ADD DAK DUNES (.188A)

- - 3 beds • 3 baths

  - Pending
  - 1775 sq ft

#### Basics

Category: Residential Status: Pending Bathrooms: 3 baths Area: 1775 sq ft Type: Ranch Bedrooms: 3 beds Floor level: 1030 Year built: 2006

### **Building Details**

| Basement: Finished |  |
|--------------------|--|
| Roof: Shingle      |  |

Exterior material: Wood Lap
Parking: Attached

# **Amenities & Features**

**Amenities:** Deck, Eat-in Kitchen, Fireplace, Foyer, Garage Door Opener, Kitchen Island, Main Floor Laundry, Master Bath