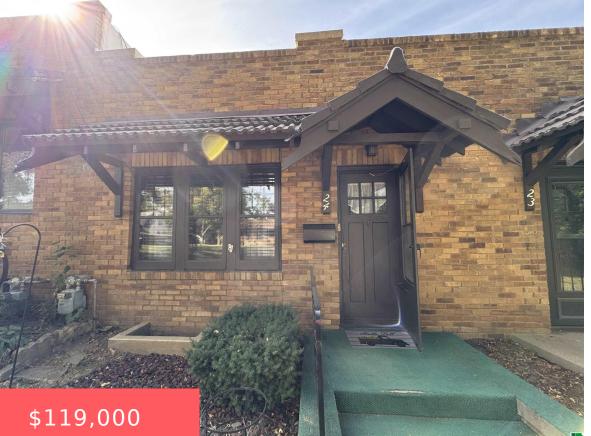

24 TERRA ALTA CT https://cardinalcityrealty.com Sioux City, IA, 51104

TERRA ALTA COURT CONDO UNIT 24 & AN UNDIV 1/26 INT IN AND TO THE COMMON AREA OF SUB-DIVISION OF LOTS 4 TO 15 & S 300 FT OF VAC N/S ALLEY ALL IN BLK 42, & N 30 FT OF W 100 FT OF 30TH ST LYING BTWN GRANDVIEW BLVD & SUMMIT ST ALL IN PEIRCES ADDN

## Basics

Category: Residential Status: Pending Bathrooms: 1 bath Area: 594 sq ft Year built: 1930

Type: Bungalow Bedrooms: 1 bed Floor level: 594 Lot size: 3,759 sq ft

## **Building Details**

Basement: Unfinished, Walkout Roof: Other-See Comments Exterior material: Brick Parking: Tuck-Under

## **Amenities & Features**

Amenities: Brick Accent, Eat-in Kitchen, New Bath, New Kitchen, Walk-out