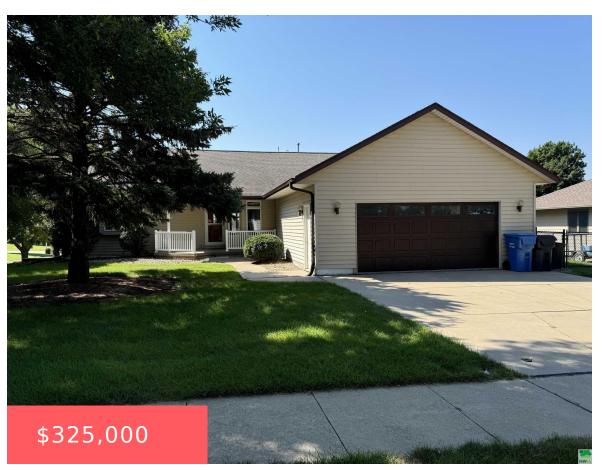

### 240 16TH ST SE

https://cardinalcityrealty.com

E 99' LOT 12 JANSSEN-LANCASTER THIRD ADDITION LE MARS

- 4 beds
- 2.5 baths
- Ranch
- Residential
- Pending
- 3174 sq ft

#### **Basics**

Category: Residential Type: Ranch

Status: Pending Bedrooms: 4 beds

**Bathrooms: 2.5** baths Floor level: 1624

**Area: 3174** sq ft **Year built:** 1991

# **Building Details**

Basement: Other-See Comments, Poured Exterior material: Vinyl

Roof: Shingle Parking: Attached