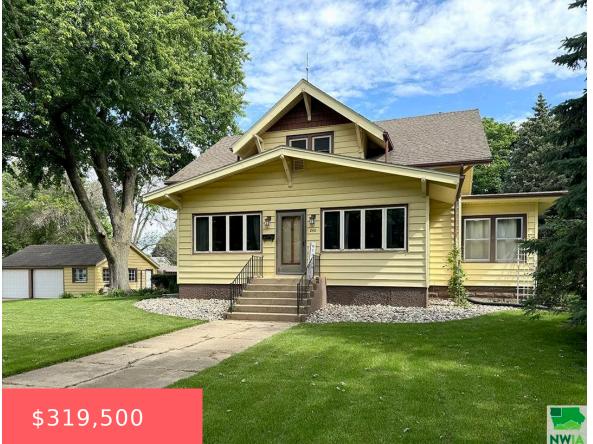

240 3RD ST NE

https://cardinalcityrealty.com

Sioux Center, IA, 51250

#### L7 & L8 S36' BLK 37 1ST ADD NSC

- 4 beds
- 2.5 baths
- 2 Story
- Residential
- Pending
- 1912 sq ft

### Basics

Category: Residential Status: Pending Bathrooms: 2.5 baths Area: 1912 sq ft Year built: 1920

Type: 2 Story Bedrooms: 4 beds Floor level: 1432 Lot size: 12880 sq ft