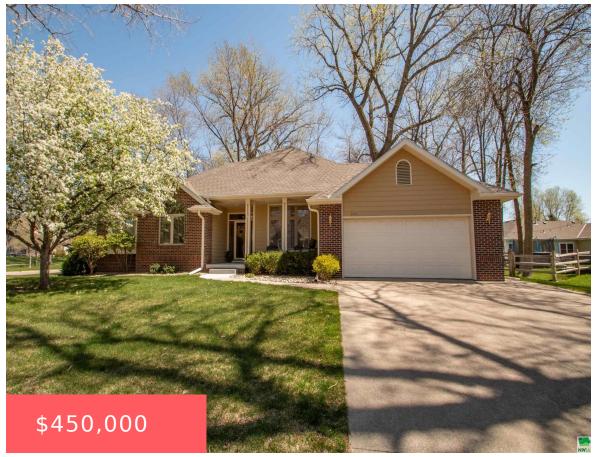

#### **240 WINDFLOWER BND**

https://cardinalcityrealty.com

LOT 1 MEADOWS 3RD ADD IN DAKOTA DUNES (.27A)

- 5 heds
- 3 baths
- Ranch
- Residential
- Pending
- 3/09 sq ft

#### **Basics**

Category: Residential Type: Ranch

Status: Pending Bedrooms: 5 beds

Bathrooms: 3 baths Floor level: 1982

**Area: 3709** sq ft **Year built: 1998** 