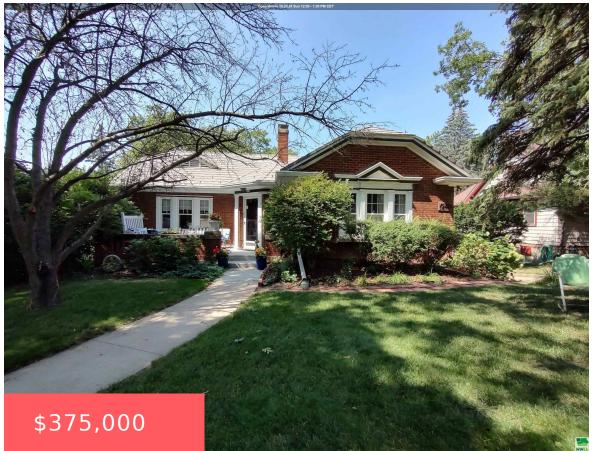

#### **2403 E SOLWAY ST**

https://cardinalcityrealty.com

The Heights S 1/2 Lot 23

- 4 beds
- 3 baths
- Bungalow
- Residential
- Active
- 3156 sq ft

### **Basics**

**Category:** Residential

**Status:** Active

Bathrooms: 3 baths

**Area: 3156** sq ft **Year built:** 1922

**Type:** Bungalow

Bedrooms: 4 beds

Floor level: 1758

### **Building Details**

Basement: Finished, Full Exterior material: Brick