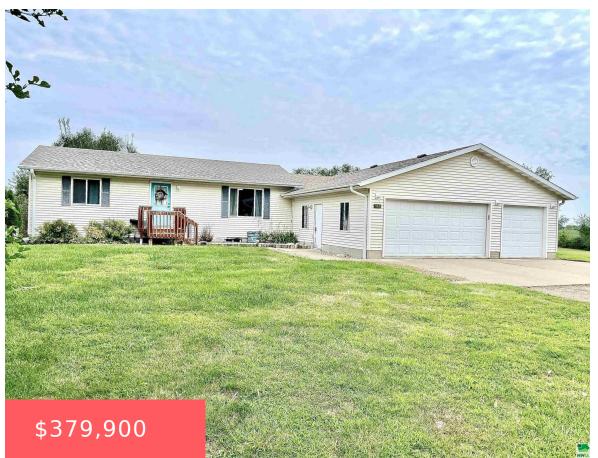

# **2410 E MAIN ST**

https://cardinalcityrealty.com

Lot 2 Blk 1 arobba addn

- 4 beds
- 2 baths
- Ranch
- Recidential
- Active
- 3012 sq ft

#### **Basics**

Category: Residential Type: Ranch

Status: Active Bedrooms: 4 beds

Bathrooms: 2 baths Floor level: 2112

**Area: 3012** sq ft **Year built:** 2002

## **Building Details**

Basement: Partial, Partially finished Exterior material: Vinyl

Roof: Shingle Parking: Triple