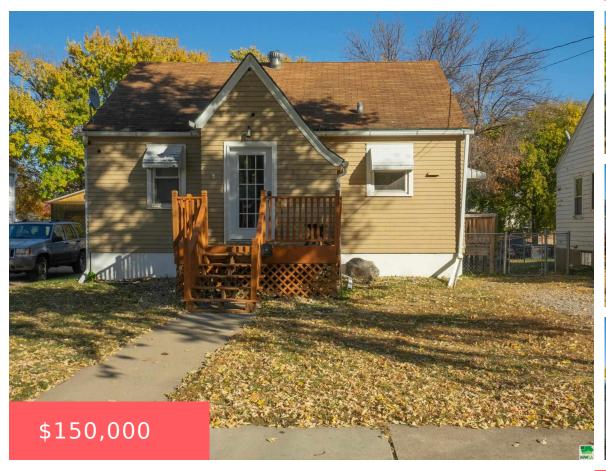

## 2420 REBECCA ST

https://cardinalcityrealty.com

HATFIELDS 2ND LOT 2 BLK 1

- 3 beds
- 1.5 bath
- 1 1/2 Story
- Residential
- Pending
- 1411 sq ft

## **Basics**

**Category:** Residential

**Status:** Pending

Bathrooms: 1.5 bath

**Area: 1411** sq ft **Year built:** 1941

**Type:** 1 1/2 Story

Bedrooms: 3 beds

Floor level: 1031