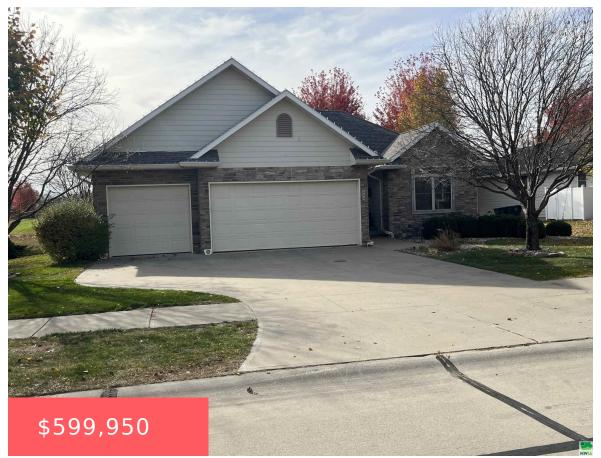

### **244 E PINEHURST TRL**

https://cardinalcityrealty.com

LOT 2 DAK DUNES GOLF COURSE 25TH ADD (.298A

- 4 beds
- 3 baths
- Ranch
- Residential
- Pending
- 4185 sq ft

#### **Basics**

Category: Residential Type: Ranch

Status: Pending Bedrooms: 4 beds

**Bathrooms: 3** baths Floor level: 2313

**Area: 4185** sq ft **Year built:** 2008

# **Building Details**

Basement: Finished Exterior material: Hardboard

**Roof:** Shingle **Parking:** Attached