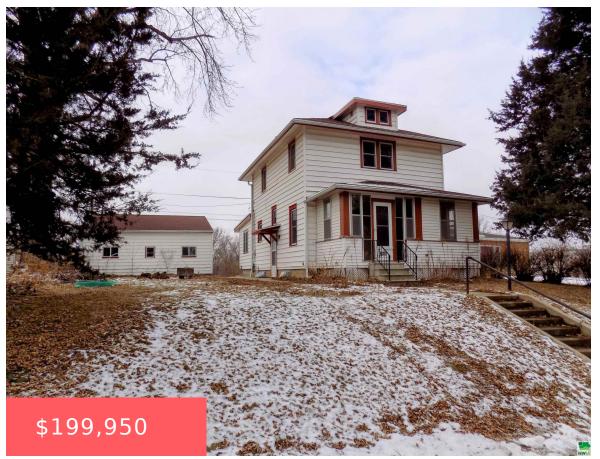

### **2446 SHIELDS AVE**

https://cardinalcityrealty.com

FLOYD PARK S 1/2 LOT 13 BLK 2 & LOT 14 BLK 2

- 3 beds
- 2 baths
- 2 Story
- Residential
- Active
- 1512 sq ft

### **Basics**

Category: Residential Type: 2 Story

Status: Active Bedrooms: 3 beds

**Bathrooms: 2** baths Floor level: 1512

**Area: 1512** sq ft **Lot size: 6,600** sq ft

Year built: 1940