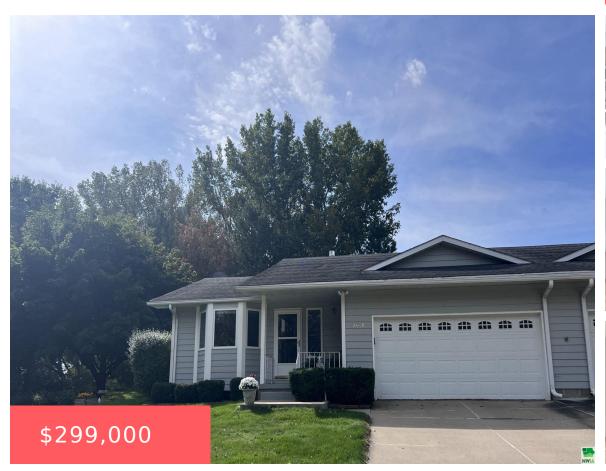

# 2448 PUEBLO DR

https://cardinalcityrealty.com

PATRICIA THOMPSON 4T LOT 22 EX A TRI TCT IN NELY CORNER BEING 89.93 FT ON SWLY LI NE X 28.73 FT ON NWL Y LINE & EX A TRI TC T IN SWLY CORNER BEING 32.19 FT ON SLY IN ELY CORNER LOT 21 BEING 26.30 FT ON PUEBLO D

- 2 beds
- 3 baths
- Ranc
- Residential
- Pending
- 2568 sq ft

#### **Basics**

Category: Residential Type: Ranch

Status: Pending Bedrooms: 2 beds

**Bathrooms: 3** baths Floor level: 1404

**Area: 2568** sq ft **Year built: 1990** 