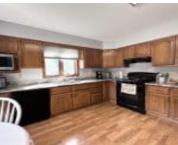

#### **Amenities & Features**

**Amenities:** Deck, Eat-in Kitchen, Fireplace, Garage Door Opener, Granite/Quartz, Lawn Sprinkler System, Luxury Vinyl / LVT, Main Floor Laundry, Master Bath, Master WI Closet, Smoke Detector, Storage Shed, Whirlpool