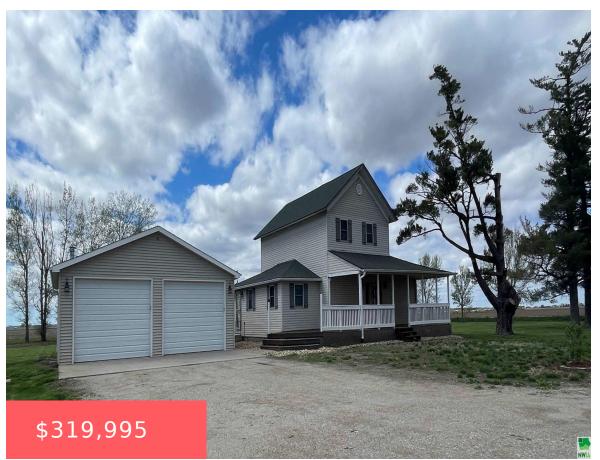

### 24589 240TH ST

https://cardinalcityrealty.com

15-83-45 PT NW NE

- 3 hode
- 1.75 bath
- 2 Story
- Residential
- Pending
- 1840 sq ft

240th St Google

#### **Basics**

Category: Residential Type: 2 Story

Status: Pending Bedrooms: 3 beds

**Bathrooms: 1.75** bath Floor level: 1840

**Area: 1840** sq ft **Year built:** 1920

# **Building Details**

**Basement:** Block **Exterior material:** Vinyl

**Roof:** Shingle Parking: Detached