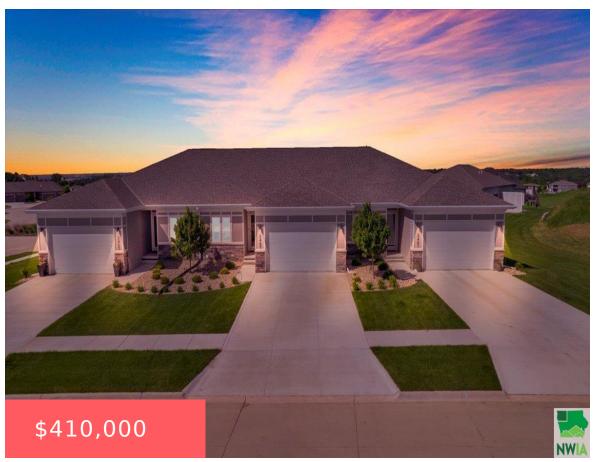

## **2463 GLEN ELLEN RD**

https://cardinalcityrealty.com

**CLARET VIEW THIRD LOT 2** 

- 2 hode
- 3 baths
- Ranch
- Residential
- Pending
- 2546 sq ft

#### **Basics**

Category: Residential Type: Ranch

Status: Pending Bedrooms: 3 beds

**Bathrooms: 3** baths Floor level: 1346

**Area: 2546** sq ft **Lot size: 6760** sq ft

# **Building Details**

Basement: Finished, Full Exterior material: Cement - Hardy Board

**Roof:** Shingle **Parking:** Attached