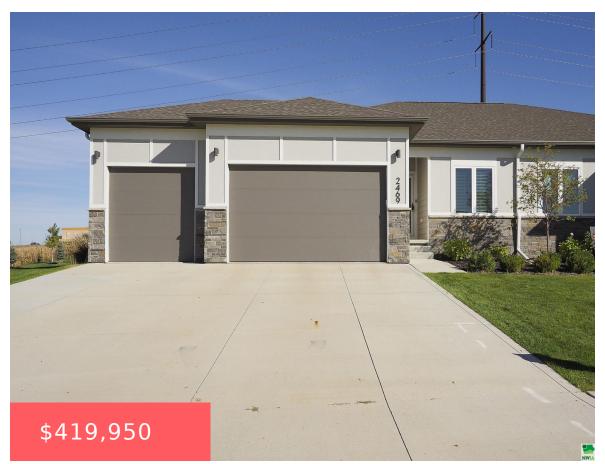

#### **2469 ALBATROSS RDG**

https://cardinalcityrealty.com

CLARET VIEW AN IRRGEG TCT BEING PT OF LOT 45&46 DESCRIBED AS COM AT SELY COR OF LOT 46 THNC NWLY 55.67 FT TO POB; THNC N 202.68 FT, THNC W 93.64, THNC SE 210,08 FT, ELY48.04 FT TO POB

- 3 beds
- 3 baths
- Rancl
- Residential
- Active
- 2139 sq ft

### **Basics**

Category: Residential Type: Ranch

Status: Active Bedrooms: 3 beds

Bathrooms: 3 baths Floor level: 1346

**Area: 2139** sq ft **Lot size: 14,430** sq ft

Year built: 2020

## **Building Details**

**Basement:** Finished **Exterior material:** Combination, Hardboard, Stone

**Roof:** Shingle Parking: Attached