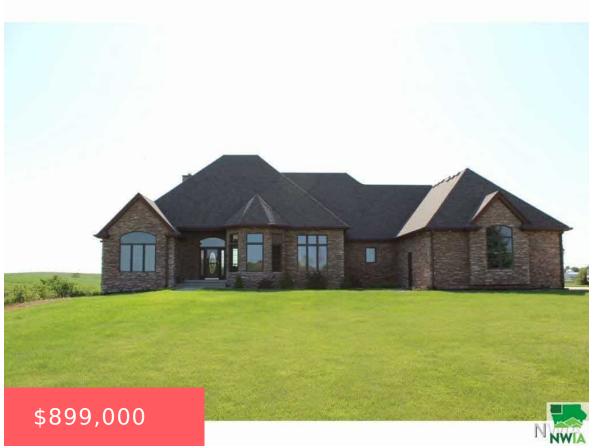

https://cardinalcityrealty.com

MOVILLE TOWNSHIP SORTA HEAVEN ADDN LOT 1

- 4 beds
- 6 baths
- Ranch
- Residential
- Pending
- 4822 sq ft

## **Basics**

Category: Residential Type: Ranch

Status: Pending Bedrooms: 4 beds

**Bathrooms: 6** baths Floor level: 2792

**Area: 4822** sq ft **Year built: 2003** 

## **Building Details**

Basement: Finished, Full Exterior material: Brick, Hardboard

**Roof:** Shingle **Parking:** Attached, Triple

## **Amenities & Features**

**Amenities:** Brick Accent, Built-ins, Deck, Eat-in Kitchen, Fireplace, Foyer, Garage Door Opener, Hardwood Floors, Hot Tub, Main Floor Laundry, Master Bath, Master WI Closet, Other-See Comments, Oversized Garage, Patio, Pool-In Ground, Smoke Detector, Walk-out, Wet Bar, Whirlpool, Workshop