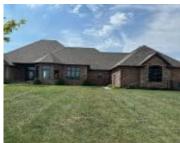

https://cardinalcityrealty.com

MOVILLE TOWNSHIP SORTA HEAVEN ADDN LOT 1

- 4 beds
- 6 baths
- Ranch
- Residential
- Pending
- 4822 sq ft

## **Basics**

Category: Residential Type: Ranch

Status: Pending Bedrooms: 4 beds

**Bathrooms: 6** baths Floor level: 2792

**Area: 4822** sq ft **Year built: 2003** 

## **Building Details**

Basement: Finished, Full Exterior material: Brick, Hardboard

**Roof:** Shingle **Parking:** Attached, Triple

## **Amenities & Features**

**Amenities:** Brick Accent, Built-ins, Deck, Eat-in Kitchen, Fireplace, Foyer, Garage Door Opener, Hardwood Floors, Hot Tub, Main Floor Laundry, Master Bath, Master WI Closet, Other-See Comments, Oversized Garage, Patio, Pool-In Ground, Smoke Detector, Walk-out, Wet Bar, Whirlpool, Workshop