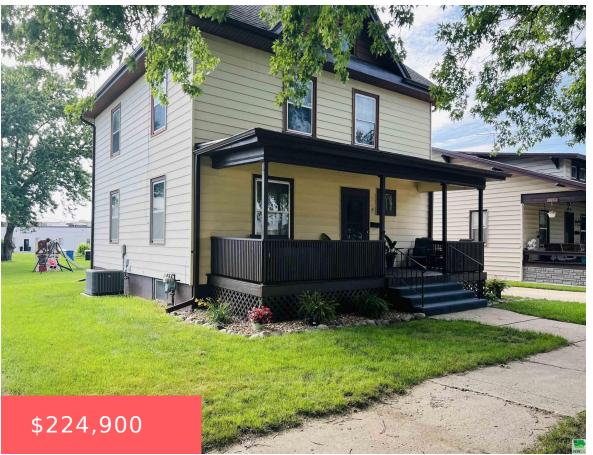

### 25 2ND AVE SE

https://cardinalcityrealty.com

LOT 3 BLK 15 LE MARS

- 4 beds
- 2.5 baths
- 2 Story
- Residential
- Pending
- 2580 sq ft

#### **Basics**

Category: Residential

**Status:** Pending

Bathrooms: 2.5 baths

**Area: 2580** sq ft **Year built:** 1920

**Type:** 2 Story

Bedrooms: 4 beds

Floor level: 1722

Lot size: 9,000 sq ft

# **Building Details**

Basement: Finished, Full Exterior material: Aluminum

**Roof:** Shingle **Parking:** Detached