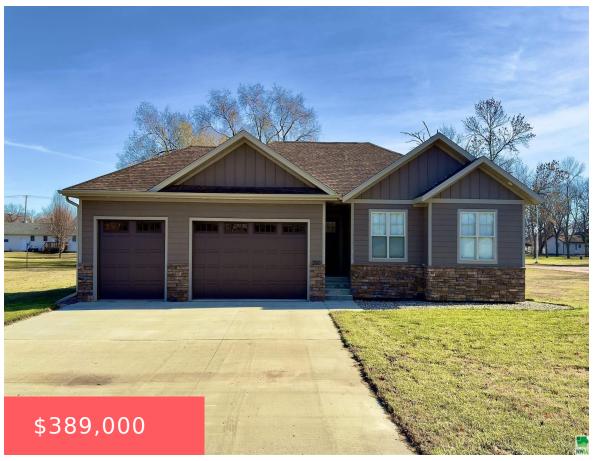

# **2500 AVENUE B**

https://cardinalcityrealty.com

L 6 EXC E50' MCKEE'S ADDITION

- 5 beds
- 3 baths
- Ranch
- Residential
- Active
- 2780 sq ft

#### **Basics**

Category: Residential Type: Ranch

Status: Active Bedrooms: 5 beds

**Bathrooms: 3** baths Floor level: 1450

**Area: 2780** sq ft **Lot size: 27360** sq ft

Year built: 2021

### **Building Details**

Basement: Finished Exterior material: Brick, Combination, LP

**Roof:** Shingle **Parking:** Attached