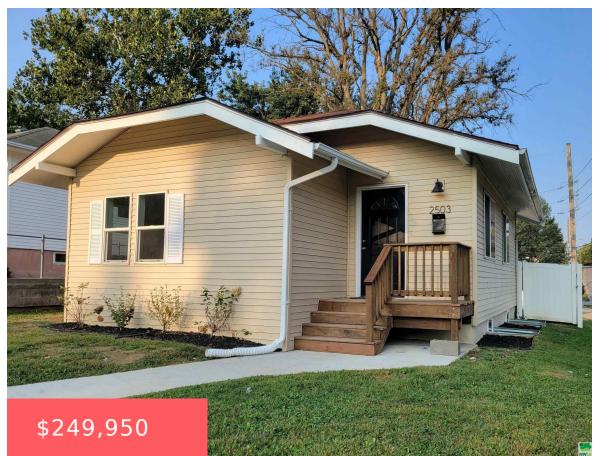

#### **2503 S PALMETTO ST**

https://cardinalcityrealty.com

**BELMONT LOT 375** 

- 3 heds
- 3 baths
- Ranch
- Residential
- Pending
- 1587 sq ft

### **Basics**

Category: Residential

**Status:** Pending

Bathrooms: 3 baths

**Area: 1587** sq ft

Year built: 1915

Type: Ranch

Bedrooms: 3 beds