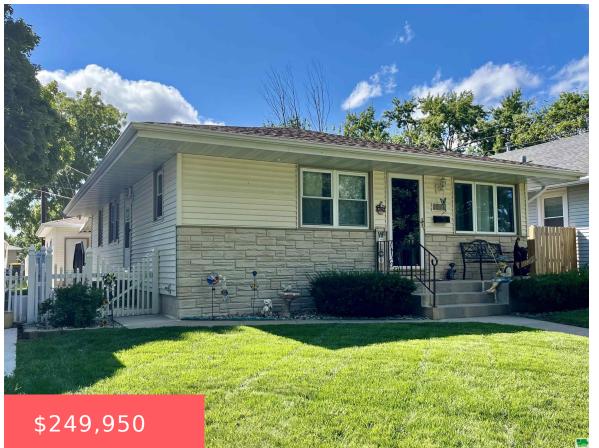

#### **2505 S CYPRESS ST**

https://cardinalcityrealty.com

BELMONT LOT 7

- 3 heds
- 2 baths
- Ranch
- Residential
- Pending
- 2120 sq ft

### **Basics**

Category: Residential Type: Ranch

Status: Pending Bedrooms: 3 beds

**Bathrooms: 2** baths Floor level: 1120

**Area: 2120** sq ft **Lot size: 4880** sq ft

# **Building Details**

Basement: Finished, Full Exterior material: Vinyl

**Roof:** Shingle **Parking:** Detached