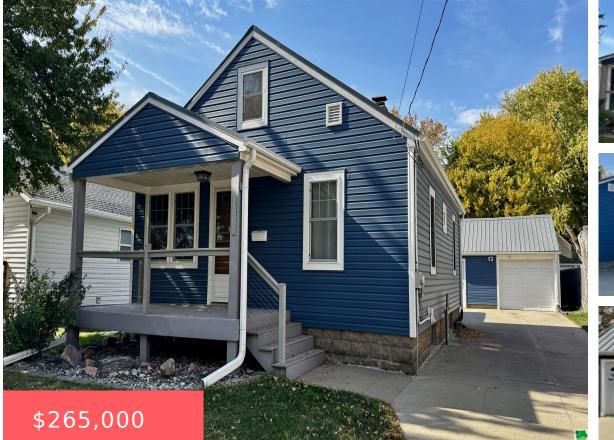

2507 CHAMBERS ST

https://cardinalcityrealty.com

### Sioux City, IA, 51104

#### DUPONT PARK 1ST LOT 32

- 4 beds
- 1.75 bath
- Bungalow
- Residentia
- Active
- 2137 sq ft

### Basics

Category: Residential Status: Active Bathrooms: 1.75 bath Area: 2137 sq ft Year built: 1925

Type: Bungalow Bedrooms: 4 beds Floor level: 1573 Lot size: 6350 sq ft

## **Building Details**

Basement: Finished Roof: Metal

Exterior material: Aluminum
Parking: Detached