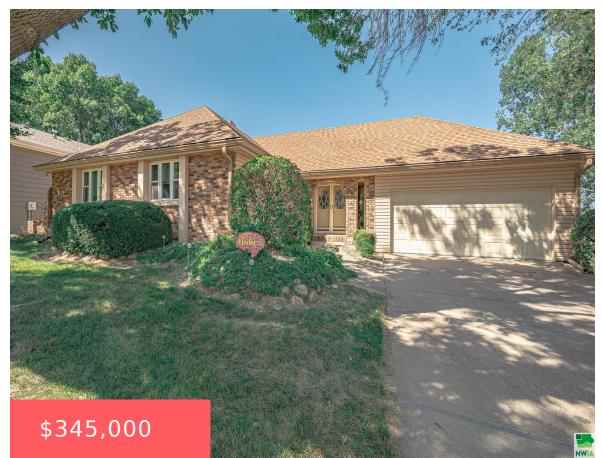

# 2519 APACHE CT https://cardinalcityrealty.com

PATRICIA THOMPSON 5T LOT 16

- 4 beds
- 3 baths
- Ranch
- Residential
- Pending
- 3096 sq ft

#### **Basics**

Category: Residential Type: Ranch

Status: Pending Bedrooms: 4 beds

**Bathrooms: 3** baths Floor level: 1596

**Area: 3096** sq ft **Year built: 1979** 