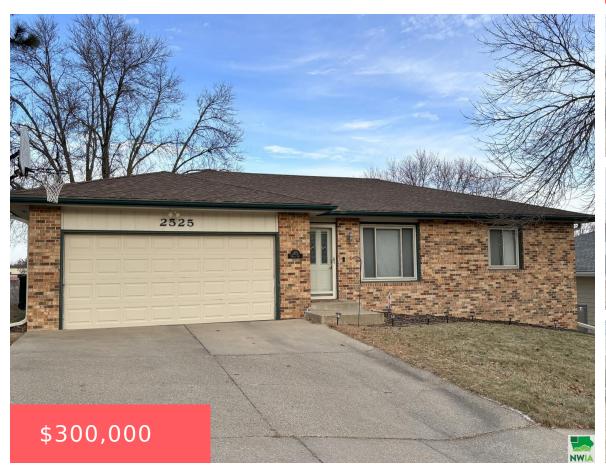

### **2525 SENECA WAY**

https://cardinalcityrealty.com

Patricia A Thompson Lot 40

- 3 heds
- 3 baths
- Ranch
- Residential
- Active
- 2236 sq ft

#### **Basics**

**Category:** Residential

Status: Active

Bathrooms: 3 baths

**Area: 2236** sq ft **Year built:** 1978

Type: Ranch

Bedrooms: 3 beds

Floor level: 1276

## **Building Details**

Basement: Full, Partially finished Exterior material: Brick, Hardboard

Roof: Shingle Parking: Attached