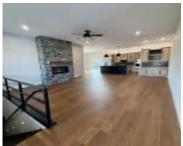

### **Amenities & Features**

**Amenities:** Deck, Eat-in Kitchen, Engineered Wood Flooring, Exterior Lighting, Fireplace, Garage Door Opener, Hardwood Floors, Heated Floor, Lawn Sprinkler System, Main Floor Laundry, Master Bath, Master WI Closet, New Bath, New Kitchen, Oversized Garage, Porch, Smoke Detector