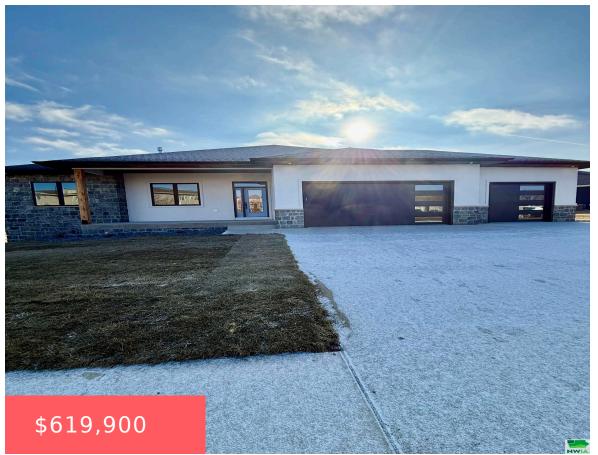

### **2600 NICKLAUS BLVD**

https://cardinalcityrealty.com

WHISPERING CREEK EST LOT 20 AND PT OF LOT 43 DESCRIBED AS BEG AT NE COR OF LOT 20 THNC S 32.70 FT, THNC SLY 67.96 FT, THNC W 41.59 FT, THNC SWLY 45.63 FT, THNC NW 100 FT, THNC NELY 77.10 FT, THNC ELY 51.01 FT TO POB

#### **Basics**

Category: Residential Type: Ranch

Status: Active Bedrooms: 4 beds

Bathrooms: 3 baths Floor level: 1744

**Area: 3114** sq ft **Lot size: 11,053** sq ft

## **Building Details**

Basement: Finished, Full Exterior material: Cedar, Hardboard, Stucco

**Roof:** Shingle **Parking:** Attached