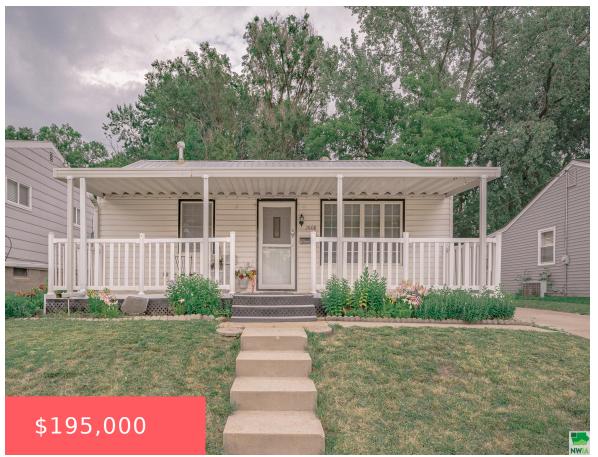

# 2608 S ALICE ST

https://cardinalcityrealty.com

ST AUBIN PLACE 4TH LOT 22 BLK 4

- 3 heds
- 2 baths
- Ranch
- Residential
- Pending
- 1248 sq ft

#### **Basics**

Category: Residential Type: Ranch

Status: Pending Bedrooms: 3 beds

**Bathrooms: 2** baths Floor level: 1248

**Area: 1248** sq ft **Year built:** 1955

# **Building Details**

Basement: Full, Unfinished Exterior material: Combination

**Roof:** Shingle **Parking:** Detached