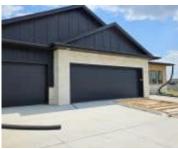

# **Building Details**

**Basement:** Full, Partially finished, Poured, Walkout

Roof: Metal, Shingle

**Exterior material:** Cedar, Combination, Hardboard, Stone, Wood Lap

Parking: Attached, Triple