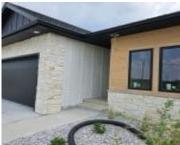

# **Building Details**

**Basement:** Full, Partially finished, Poured, Walkout

Roof: Metal, Shingle

**Exterior material:** Cedar, Combination, Hardboard, Stone, Wood Lap

Parking: Attached, Triple

# **Amenities & Features**

**Amenities:** Built-ins, Covered Deck - Concrete, Eat-in Kitchen, Exterior Lighting, Fireplace, Foyer, Garage Door Opener, Granite/Quartz, Kitchen Island, Lawn Sprinkler System, Luxury Vinyl / LVT, Main Floor Laundry, Master Bath, Master WI Closet, Oversized Garage, Smoke Detector, Vaulted/Tray Ceilings, Walk-in Pantry, Walk-out