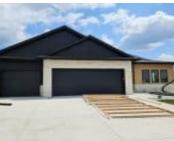

# <image>

Claret View Lot 22

- 3 beds
- 3 baths
- Ranch
- Residential
- Pending
- 2101 sq ft

## Basics

Category: Residential Status: Pending Bathrooms: 3 baths Area: 2101 sq ft Year built: 2024

Type: Ranch Bedrooms: 3 beds Floor level: 1750 Lot size: 14810 sq ft